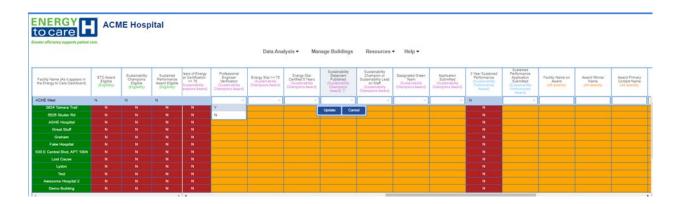

By selecting an individual facility under your system umbrella, you will be able to view just that facility. If you select the system in the navigation tree on the left-hand side of the dashboard, you will be able to see every facility that you have access to. The image below shows an example of the full system level view. Please note that as you update your data in the Energy to Care Dashboard the EUI and criteria fields will populate and turn green to indicate that facility has met specific awards criteria.

| Data Analysis ▼ Manage Buildings Resources ▼ Help ▼                 |                                      |                                                          |                                                            |                                      |                                                          |                                                        |                                                        |                                                                            |                                                                           |                                          |                                          |                                          |                                          |                                          |                                                       |                                                       |                   |                                                             |
|---------------------------------------------------------------------|--------------------------------------|----------------------------------------------------------|------------------------------------------------------------|--------------------------------------|----------------------------------------------------------|--------------------------------------------------------|--------------------------------------------------------|----------------------------------------------------------------------------|---------------------------------------------------------------------------|------------------------------------------|------------------------------------------|------------------------------------------|------------------------------------------|------------------------------------------|-------------------------------------------------------|-------------------------------------------------------|-------------------|-------------------------------------------------------------|
| Facility Name (As it<br>appears in the Energy to<br>Care Dashboard) | ETC Asserd<br>Eligible<br>(Eligible) | Sustainability<br>Champions<br>Eligible<br>(Eligibility) | Sustained<br>Parformance<br>Award Eligible<br>(Eligiblicy) | Chapter<br>Challenge<br>Participant? | Facility Data<br>Accurate and<br>Current<br>(Alt awards) | Energy Data<br>Accurate and<br>Current<br>(All avants) | Water Data<br>Accurate and<br>Current<br>(All sevents) | Greenhouse<br>Gas Emissions<br>Data Accurate<br>and Current<br>(Ad awards) | Required<br>Signature<br>Provided for<br>Data Accuracy<br>(All available) | 2018 Weather<br>Normalized<br>Source EUI | 2019 Weather<br>Normalized<br>Source EUI | 2021 Weather<br>Normalized<br>Source EUI | 2022 Weather<br>Normalized<br>Source EUI | 2023 Weather<br>Normalized<br>Source EUI | 1-year Gual %<br>Savings (10%<br>Goal)<br>(ETC Award) | 2-year Qual %<br>Savings (10%<br>Goal)<br>(ETC Award) | Previous<br>Wener | 1-year Pro<br>Winner Qua<br>Savings (5<br>Goal)<br>(ETC Awa |
| ACME West                                                           | N                                    | N                                                        | N                                                          |                                      | -                                                        |                                                        |                                                        |                                                                            | -                                                                         |                                          |                                          |                                          |                                          |                                          |                                                       |                                                       | N                 |                                                             |
| 3034 Temara Trail                                                   |                                      |                                                          | N                                                          |                                      |                                                          |                                                        |                                                        |                                                                            |                                                                           |                                          |                                          |                                          |                                          |                                          |                                                       |                                                       |                   |                                                             |
| 5525 Studer Rd                                                      |                                      |                                                          | N                                                          |                                      |                                                          |                                                        |                                                        |                                                                            |                                                                           |                                          |                                          |                                          |                                          |                                          |                                                       |                                                       |                   |                                                             |
| ASHE Hospital                                                       |                                      |                                                          | N                                                          |                                      |                                                          |                                                        |                                                        |                                                                            |                                                                           |                                          |                                          |                                          |                                          |                                          |                                                       |                                                       |                   |                                                             |
| Great Shuff                                                         |                                      |                                                          | N                                                          |                                      |                                                          |                                                        |                                                        |                                                                            |                                                                           |                                          |                                          |                                          |                                          |                                          |                                                       |                                                       |                   |                                                             |
| Graham                                                              |                                      |                                                          | N                                                          |                                      |                                                          |                                                        |                                                        |                                                                            |                                                                           |                                          |                                          |                                          |                                          |                                          |                                                       |                                                       |                   | -                                                           |
| Fake Hospital                                                       |                                      |                                                          | N                                                          |                                      |                                                          |                                                        |                                                        |                                                                            |                                                                           |                                          |                                          |                                          |                                          |                                          |                                                       |                                                       |                   |                                                             |
| 530 E Central Blvd.<br>APT 1004                                     |                                      |                                                          | N                                                          |                                      |                                                          |                                                        |                                                        |                                                                            |                                                                           |                                          |                                          |                                          |                                          |                                          |                                                       |                                                       |                   |                                                             |
| Lost Cause                                                          |                                      |                                                          | N                                                          |                                      |                                                          |                                                        |                                                        |                                                                            |                                                                           |                                          |                                          |                                          |                                          |                                          |                                                       |                                                       |                   |                                                             |
| Lydon                                                               |                                      |                                                          | N                                                          |                                      |                                                          |                                                        |                                                        |                                                                            |                                                                           |                                          |                                          |                                          |                                          |                                          |                                                       |                                                       |                   |                                                             |
| Test                                                                |                                      |                                                          | N                                                          |                                      |                                                          |                                                        |                                                        |                                                                            |                                                                           |                                          |                                          |                                          | 6                                        |                                          |                                                       | 1                                                     |                   | -                                                           |
| Amesome Hospital 2                                                  | N                                    |                                                          | N                                                          |                                      |                                                          |                                                        |                                                        |                                                                            |                                                                           |                                          |                                          |                                          |                                          |                                          |                                                       |                                                       |                   |                                                             |

The new Awards Verification page will allow building and system operators to view the award statuses of each of their facilities.

Each of the Energy to Care Award types are color coordinated along the columns at the top of the page for Energy to Care, Sustained Performance, and Sustainability Champions.