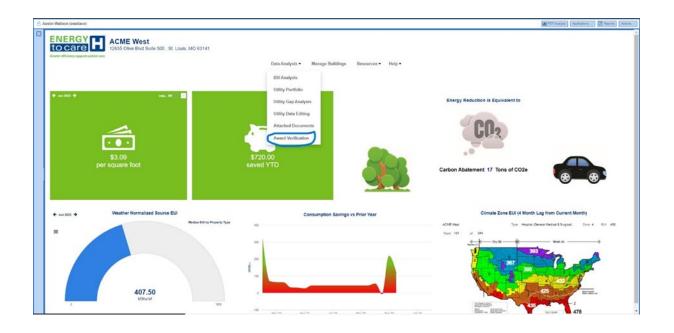

In 2024, ASHE has updated the Energy to Care Dashboard to house an Award Verification page under the Data Analysis tab for building operators to view all of their accessed buildings awards progress in one location. The image below shows where the Award Verification tab is located in the Energy to Care Dashboard.